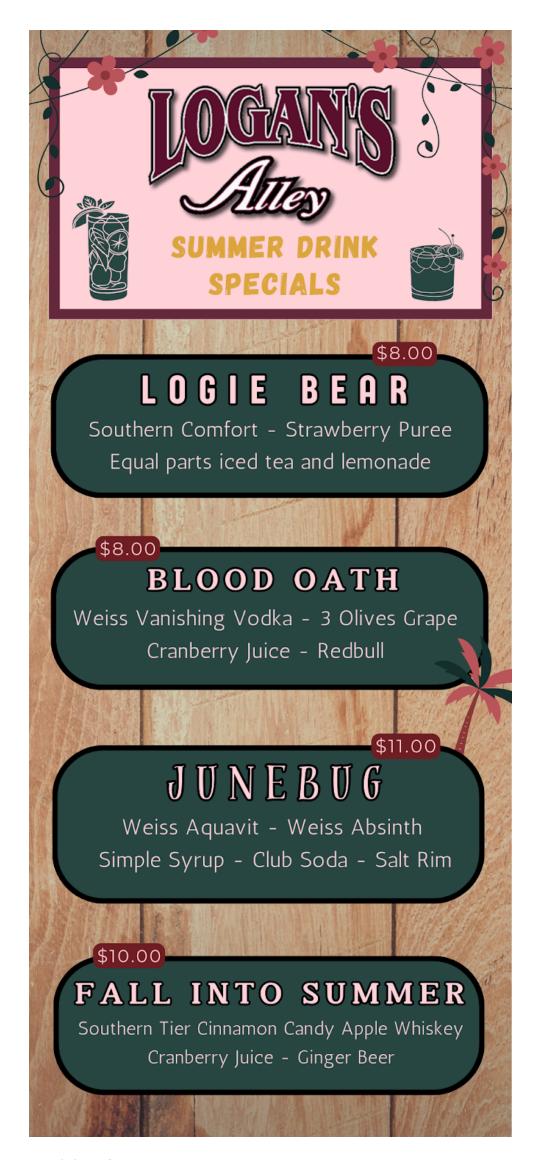

#### **Summer Features**

## Scotch Egg \$16

6 MInute Egg Wrapped in Sausage~ Breaded with seasoned cornflakes~ Deep Fried served with Spicy Mustard~

### Cali Reuben \$15

Turkey ~ Lemon Dill Slaw~ Gouda~Sprouted Grain Oat Bread

## Shrimp Roll \$15

Shrimp Dressed in Remoulade ~ Tomato ~ Lettuce ~ Hoagie Roll

### Blueberry Yum Yum (Relax it's a Salad) \$16

Fresh Blueberries ~ Goat Cheese ~ Pickled Red Onion ~ Cucumbers ~ Everything Seasoned Fried Wontons ~ Walnut Caesar ~ On Leaf Greens